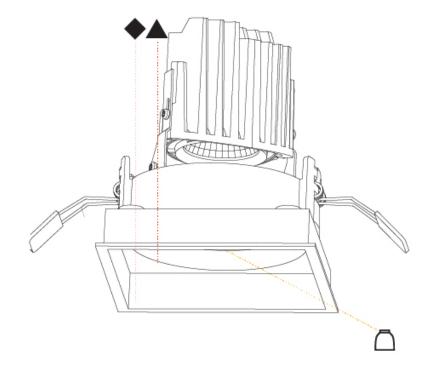

## A35356-

| base number | Color<br>Temperature | Finishes<br>(Diamond) | Finishes<br>(Triangle) | Reflector<br>Options |  |
|-------------|----------------------|-----------------------|------------------------|----------------------|--|
|             |                      |                       |                        |                      |  |

1. To build a product code in our configurator select the specify button on the base model # product page

2. To build a manual product code on this datasheet choose from the options listed below in blue font and add the suffix to the base model #