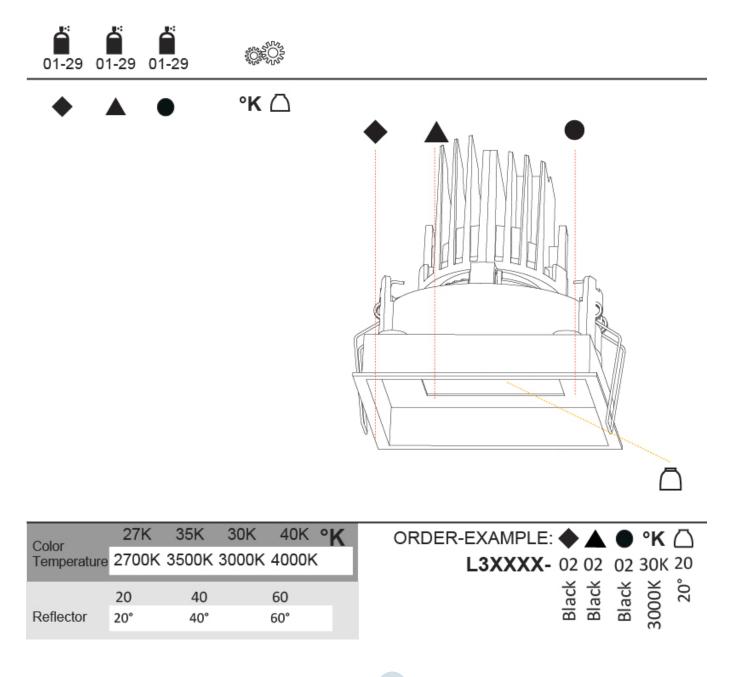

## A35356-

| base number | Color<br>Temperature | Finishes<br>(Diamond) | Finishes<br>(Triangle) | Reflector<br>Options |  |
|-------------|----------------------|-----------------------|------------------------|----------------------|--|
|             |                      |                       |                        |                      |  |

1. To build a product code in our configurator select the specify button on the base model # product page

2. To build a manual product code on this datasheet choose from the options listed below in blue font and add the suffix to the base model #

### OPTICAL

Reflector°: 20 / 40 / 60

Adjustability: Rotational 355°; Tilt 30°