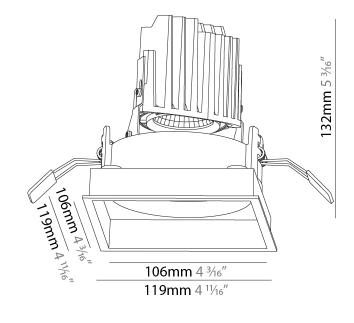

## GENERAL

| CENERAE                                                                              |   |
|--------------------------------------------------------------------------------------|---|
| Series: Bioniq                                                                       |   |
| Subseries: Bioniq Square Adjustable                                                  |   |
| Brand: Prolicht                                                                      |   |
| Division: Architectural                                                              |   |
| Mounting Type: Recessed                                                              |   |
| Mounting Location: Ceiling                                                           |   |
| Subcategory: Downlight                                                               |   |
| PHYSICAL                                                                             |   |
| Shape: Square                                                                        |   |
| Length (mm): 119                                                                     |   |
| Length (in): 4 <sup>11</sup> / <sub>16</sub>                                         |   |
| Width (mm): 119                                                                      |   |
| Width (in): 4 <sup>11</sup> / <sub>16</sub>                                          |   |
| Depth (mm): 132                                                                      | _ |
| Depth (in): 5 <sup>3</sup> / <sub>16</sub>                                           | _ |
| Ceiling Thickness (mm): 10 / 12.5 / 15                                               | _ |
| Ceiling Thickness (in): 3/8 or 1/2 or 9/16                                           | _ |
| Min. Recessing Depth (mm): 150                                                       |   |
| Min. Recessing Depth (in): $5\frac{7}{8}$                                            |   |
| Light Distribution: Adjustable / Downlight                                           |   |
| Weight (kg): 0.542                                                                   |   |
| Weight (lbs): 1.2                                                                    |   |
| Fixture Finish: SSR / BKV / CWI / CRY / HAB / LAG / UFT / ITA / RUA / RU             |   |
| MIC / FTG / MYG / TWT / LOD / PUS / FRO / FUP / KIA / POP / BLS / SPG ,              | / |
| MEY / GOH / GUM / CHC / COM / ABZ / JAG / OBR / MOS / ROR                            |   |
| Fixture Material: Aluminum Die Cast                                                  |   |
| Cut-out Measurements: 114mm / 4 1/2" x 114mm / 4 1/2"                                |   |
| ELECTRICAL                                                                           |   |
| Lamp Type: LED                                                                       | _ |
| Input Wattage (W): 16.5                                                              | _ |
| Total Output Wattage (W): 14                                                         |   |
| Dimming: Tri-Mode (Non-Dimming and Phase Dimming (120Vac only)<br>and 0-10V Dimming) |   |
| Driver Included: No                                                                  |   |
| Driver Location: Recessed Housing                                                    |   |
| Driver Type: Constant Current - Universal                                            |   |
| Driver Class: Class 2                                                                |   |
| Housing: See components                                                              |   |
| 1 11/11 (1) 100 077                                                                  |   |