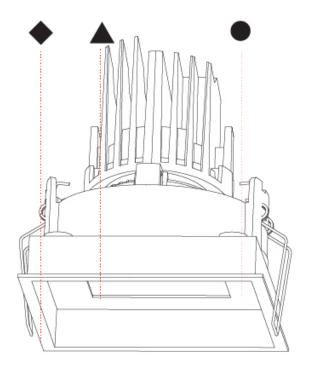

## A35356-

| base number | Color<br>Temperature | Finishes<br>(Diamond) | Finishes<br>(Triangle) | Reflector<br>Options |  |
|-------------|----------------------|-----------------------|------------------------|----------------------|--|
|             |                      |                       |                        |                      |  |

1. To build a product code in our configurator select the specify button on the base model # product page

2. To build a manual product code on this datasheet choose from the options listed below in blue font and add the suffix to the base model #