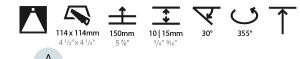

## GENERAL

| CENERAE                                                                              |   |
|--------------------------------------------------------------------------------------|---|
| Series: Bioniq                                                                       |   |
| Subseries: Bioniq Square Adjustable                                                  |   |
| Brand: Prolicht                                                                      |   |
| Division: Architectural                                                              |   |
| Mounting Type: Recessed                                                              |   |
| Mounting Location: Ceiling                                                           |   |
| Subcategory: Downlight                                                               |   |
| PHYSICAL                                                                             |   |
| Shape: Square                                                                        |   |
| Length (mm): 119                                                                     |   |
| Length (in): 4 <sup>11</sup> / <sub>16</sub>                                         |   |
| Width (mm): 119                                                                      |   |
| Width (in): 4 <sup>11</sup> / <sub>16</sub>                                          |   |
| Depth (mm): 132                                                                      | _ |
| Depth (in): 5 <sup>3</sup> / <sub>16</sub>                                           | _ |
| Ceiling Thickness (mm): 10 / 12.5 / 15                                               | _ |
| Ceiling Thickness (in): 3/8 or 1/2 or 9/16                                           | _ |
| Min. Recessing Depth (mm): 150                                                       |   |
| Min. Recessing Depth (in): $5\frac{7}{8}$                                            |   |
| Light Distribution: Adjustable / Downlight                                           |   |
| Weight (kg): 0.542                                                                   |   |
| Weight (lbs): 1.2                                                                    |   |
| Fixture Finish: SSR / BKV / CWI / CRY / HAB / LAG / UFT / ITA / RUA / RU             |   |
| MIC / FTG / MYG / TWT / LOD / PUS / FRO / FUP / KIA / POP / BLS / SPG ,              | / |
| MEY / GOH / GUM / CHC / COM / ABZ / JAG / OBR / MOS / ROR                            |   |
| Fixture Material: Aluminum Die Cast                                                  |   |
| Cut-out Measurements: 114mm / 4 1/2" x 114mm / 4 1/2"                                |   |
| ELECTRICAL                                                                           |   |
| Lamp Type: LED                                                                       | _ |
| Input Wattage (W): 16.5                                                              | _ |
| Total Output Wattage (W): 14                                                         |   |
| Dimming: Tri-Mode (Non-Dimming and Phase Dimming (120Vac only)<br>and 0-10V Dimming) |   |
| Driver Included: No                                                                  |   |
| Driver Location: Recessed Housing                                                    |   |
| Driver Type: Constant Current - Universal                                            |   |
| Driver Class: Class 2                                                                |   |
| Housing: See components                                                              |   |
| 1 11/11 (1) 100 077                                                                  |   |

### OPTICAL

Reflector°: 20 / 40 / 60

Adjustability: Rotational 355°; Tilt 30°

## OPTICAL

Reflector°: 10

Adjustability: Rotational 355°; Tilt 30°