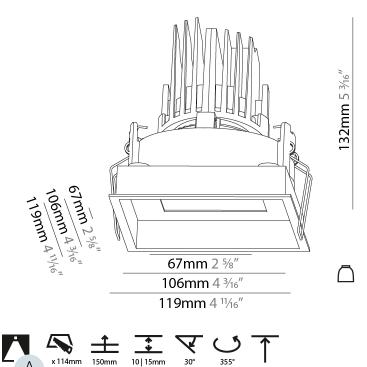

## GENERAL

| CENERAE                                                                              |   |
|--------------------------------------------------------------------------------------|---|
| Series: Bioniq                                                                       |   |
| Subseries: Bioniq Square Adjustable                                                  |   |
| Brand: Prolicht                                                                      |   |
| Division: Architectural                                                              |   |
| Mounting Type: Recessed                                                              |   |
| Mounting Location: Ceiling                                                           |   |
| Subcategory: Downlight                                                               |   |
| PHYSICAL                                                                             |   |
| Shape: Square                                                                        |   |
| Length (mm): 119                                                                     |   |
| Length (in): 4 <sup>11</sup> / <sub>16</sub>                                         |   |
| Width (mm): 119                                                                      |   |
| Width (in): 4 <sup>11</sup> / <sub>16</sub>                                          |   |
| Depth (mm): 132                                                                      | _ |
| Depth (in): 5 <sup>3</sup> / <sub>16</sub>                                           | _ |
| Ceiling Thickness (mm): 10 / 12.5 / 15                                               | _ |
| Ceiling Thickness (in): 3/8 or 1/2 or 9/16                                           | _ |
| Min. Recessing Depth (mm): 150                                                       |   |
| Min. Recessing Depth (in): $5\frac{7}{8}$                                            |   |
| Light Distribution: Adjustable / Downlight                                           |   |
| Weight (kg): 0.542                                                                   |   |
| Weight (lbs): 1.2                                                                    |   |
| Fixture Finish: SSR / BKV / CWI / CRY / HAB / LAG / UFT / ITA / RUA / RU             |   |
| MIC / FTG / MYG / TWT / LOD / PUS / FRO / FUP / KIA / POP / BLS / SPG ,              | / |
| MEY / GOH / GUM / CHC / COM / ABZ / JAG / OBR / MOS / ROR                            |   |
| Fixture Material: Aluminum Die Cast                                                  |   |
| Cut-out Measurements: 114mm / 4 1/2" x 114mm / 4 1/2"                                |   |
| ELECTRICAL                                                                           |   |
| Lamp Type: LED                                                                       | _ |
| Input Wattage (W): 16.5                                                              | _ |
| Total Output Wattage (W): 14                                                         |   |
| Dimming: Tri-Mode (Non-Dimming and Phase Dimming (120Vac only)<br>and 0-10V Dimming) |   |
| Driver Included: No                                                                  |   |
| Driver Location: Recessed Housing                                                    |   |
| Driver Type: Constant Current - Universal                                            |   |
| Driver Class: Class 2                                                                |   |
| Housing: See components                                                              |   |
| 1 11/11 (1) 100 077                                                                  |   |

### OPTICAL

Reflector°: 20 / 40 / 60

Adjustability: Rotational 355°; Tilt 30°