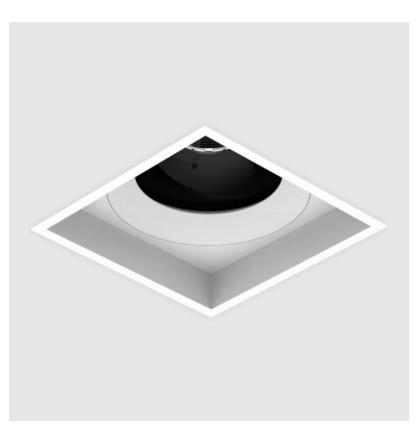

# **BIONIQ SQUARE ADJUSTABLE RECESSED**

## GENERAL

| CENERAE                                                                              |   |
|--------------------------------------------------------------------------------------|---|
| Series: Bioniq                                                                       |   |
| Subseries: Bioniq Square Adjustable                                                  |   |
| Brand: Prolicht                                                                      |   |
| Division: Architectural                                                              |   |
| Mounting Type: Recessed                                                              |   |
| Mounting Location: Ceiling                                                           |   |
| Subcategory: Downlight                                                               |   |
| PHYSICAL                                                                             |   |
| Shape: Square                                                                        |   |
| Length (mm): 119                                                                     |   |
| Length (in): 4 <sup>11</sup> / <sub>16</sub>                                         |   |
| Width (mm): 119                                                                      |   |
| Width (in): 4 <sup>11</sup> / <sub>16</sub>                                          |   |
| Depth (mm): 132                                                                      | _ |
| Depth (in): 5 <sup>3</sup> / <sub>16</sub>                                           | _ |
| Ceiling Thickness (mm): 10 / 12.5 / 15                                               | _ |
| Ceiling Thickness (in): 3/8 or 1/2 or 9/16                                           | _ |
| Min. Recessing Depth (mm): 150                                                       |   |
| Min. Recessing Depth (in): $5\frac{7}{8}$                                            |   |
| Light Distribution: Adjustable / Downlight                                           |   |
| Weight (kg): 0.542                                                                   |   |
| Weight (lbs): 1.2                                                                    |   |
| Fixture Finish: SSR / BKV / CWI / CRY / HAB / LAG / UFT / ITA / RUA / RU             |   |
| MIC / FTG / MYG / TWT / LOD / PUS / FRO / FUP / KIA / POP / BLS / SPG ,              | / |
| MEY / GOH / GUM / CHC / COM / ABZ / JAG / OBR / MOS / ROR                            |   |
| Fixture Material: Aluminum Die Cast                                                  |   |
| Cut-out Measurements: 114mm / 4 1/2" x 114mm / 4 1/2"                                |   |
| ELECTRICAL                                                                           |   |
| Lamp Type: LED                                                                       | _ |
| Input Wattage (W): 16.5                                                              | _ |
| Total Output Wattage (W): 14                                                         |   |
| Dimming: Tri-Mode (Non-Dimming and Phase Dimming (120Vac only)<br>and 0-10V Dimming) |   |
| Driver Included: No                                                                  |   |
| Driver Location: Recessed Housing                                                    |   |
| Driver Type: Constant Current - Universal                                            |   |
| Driver Class: Class 2                                                                |   |
| Housing: See components                                                              |   |
| 1 11/11 (1) 100 077                                                                  |   |

### OPTICAL

Reflector°: 20 / 40 / 60

Adjustability: Rotational 355°; Tilt 30°