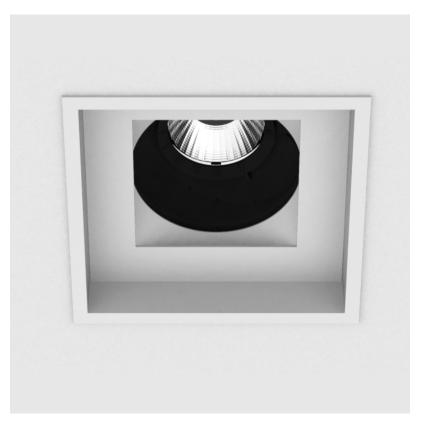

# **BIONIQ SQUARE ADJUSTABLE RECESSED**

## GENERAL

| Series: Bioniq                                                                                                                                  |    |
|-------------------------------------------------------------------------------------------------------------------------------------------------|----|
| Subseries: Bioniq Square Adjustable                                                                                                             |    |
| Brand: Prolicht                                                                                                                                 |    |
| Division: Architectural                                                                                                                         |    |
| Mounting Type: Recessed                                                                                                                         |    |
| Mounting Location: Ceiling                                                                                                                      |    |
| Subcategory: Downlight                                                                                                                          |    |
| PHYSICAL                                                                                                                                        |    |
| Shape: Square                                                                                                                                   |    |
| Length (mm): 119                                                                                                                                |    |
| Length (in): $4^{11}/_{16}$                                                                                                                     |    |
| Width (mm): 119                                                                                                                                 |    |
| Width (in): 4 <sup>11</sup> / <sub>16</sub>                                                                                                     |    |
| Depth (mm): 132                                                                                                                                 |    |
| Depth (in): $5\frac{3}{16}$                                                                                                                     |    |
| Ceiling Thickness (mm): 10 / 12.5 / 15                                                                                                          |    |
| Ceiling Thickness (in): 3/8 or 1/2 or 9/16                                                                                                      |    |
| Min. Recessing Depth (mm): 200                                                                                                                  |    |
| Min. Recessing Depth (in): 7 <sup>7</sup> / <sub>8</sub>                                                                                        |    |
| Light Distribution: Adjustable / Downlight                                                                                                      |    |
| Weight (kg): 0.544                                                                                                                              |    |
| Weight (lbs): 1.2                                                                                                                               |    |
| Fixture Finish: SSR / BKV / CWI / CRY / HAB / LAG / UFT / ITA / RUA / R<br>MIC / FTG / MYG / TWT / LOD / PUS / FRO / FUP / KIA / POP / BLS / SP |    |
| MEY / GOH / GUM / CHC / COM / ABZ / JAG / OBR / MOS / ROR                                                                                       |    |
| Fixture Material: Aluminum Die Cast                                                                                                             |    |
| Cut-out Measurements: 114mm / 4 1/2" x 114mm / 4 1/2"                                                                                           |    |
| ELECTRICAL                                                                                                                                      |    |
| Lamp Type: LED (Zhaga Standard)                                                                                                                 |    |
| Input Wattage (W): 13.2 / 16.5                                                                                                                  |    |
| Total Output Wattage (W): 12 / 14                                                                                                               |    |
| Dimming: Tri-Mode (Non-Dimming and Phase Dimming (120Vac onl<br>and 0-10V Dimming)                                                              | y) |
| Driver Included: No                                                                                                                             |    |
| Driver Location: Recessed Housing                                                                                                               |    |
| Driver Type: Constant Current - Universal                                                                                                       |    |
| Driver Class: Class 2                                                                                                                           |    |
| Housing: See components                                                                                                                         |    |
| Input Voltage (V): 120 - 277                                                                                                                    |    |
| Constant Current (MA): 350                                                                                                                      |    |
| LED                                                                                                                                             |    |
| Number of LEDs: 1                                                                                                                               |    |
| Color Temperature (°K): 2700 / 3000 / 3500 / 4000                                                                                               |    |
|                                                                                                                                                 |    |