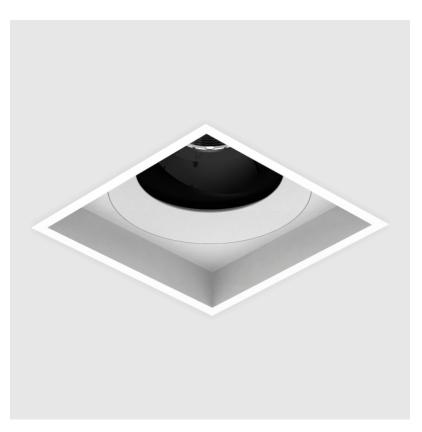

# **BIONIQ SQUARE ADJUSTABLE RECESSED**

## GENERAL

| CENERAE                                                                              |   |
|--------------------------------------------------------------------------------------|---|
| Series: Bioniq                                                                       |   |
| Subseries: Bioniq Square Adjustable                                                  |   |
| Brand: Prolicht                                                                      |   |
| Division: Architectural                                                              |   |
| Mounting Type: Recessed                                                              |   |
| Mounting Location: Ceiling                                                           |   |
| Subcategory: Downlight                                                               |   |
| PHYSICAL                                                                             |   |
| Shape: Square                                                                        |   |
| Length (mm): 119                                                                     |   |
| Length (in): 4 <sup>11</sup> / <sub>16</sub>                                         |   |
| Width (mm): 119                                                                      |   |
| Width (in): 4 <sup>11</sup> / <sub>16</sub>                                          |   |
| Depth (mm): 132                                                                      | _ |
| Depth (in): 5 <sup>3</sup> / <sub>16</sub>                                           | _ |
| Ceiling Thickness (mm): 10 / 12.5 / 15                                               | _ |
| Ceiling Thickness (in): 3/8 or 1/2 or 9/16                                           | _ |
| Min. Recessing Depth (mm): 150                                                       |   |
| Min. Recessing Depth (in): $5\frac{7}{8}$                                            |   |
| Light Distribution: Adjustable / Downlight                                           |   |
| Weight (kg): 0.542                                                                   |   |
| Weight (lbs): 1.2                                                                    |   |
| Fixture Finish: SSR / BKV / CWI / CRY / HAB / LAG / UFT / ITA / RUA / RU             |   |
| MIC / FTG / MYG / TWT / LOD / PUS / FRO / FUP / KIA / POP / BLS / SPG ,              | / |
| MEY / GOH / GUM / CHC / COM / ABZ / JAG / OBR / MOS / ROR                            |   |
| Fixture Material: Aluminum Die Cast                                                  |   |
| Cut-out Measurements: 114mm / 4 1/2" x 114mm / 4 1/2"                                |   |
| ELECTRICAL                                                                           |   |
| Lamp Type: LED                                                                       | _ |
| Input Wattage (W): 16.5                                                              | _ |
| Total Output Wattage (W): 14                                                         |   |
| Dimming: Tri-Mode (Non-Dimming and Phase Dimming (120Vac only)<br>and 0-10V Dimming) |   |
| Driver Included: No                                                                  |   |
| Driver Location: Recessed Housing                                                    |   |
| Driver Type: Constant Current - Universal                                            |   |
| Driver Class: Class 2                                                                |   |
| Housing: See components                                                              |   |
| 1 11/11 (1) 100 077                                                                  |   |