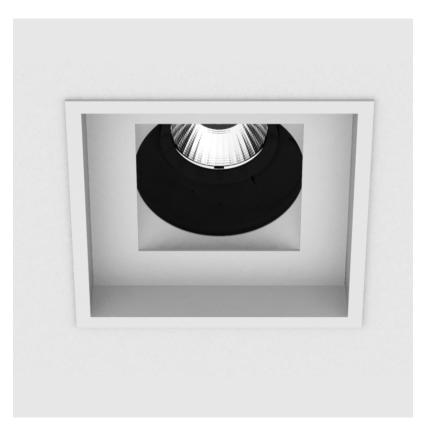

# **BIONIQ SQUARE ADJUSTABLE RECESSED**

## GENERAL

| CENERAE                                                                              |   |
|--------------------------------------------------------------------------------------|---|
| Series: Bioniq                                                                       |   |
| Subseries: Bioniq Square Adjustable                                                  |   |
| Brand: Prolicht                                                                      |   |
| Division: Architectural                                                              |   |
| Mounting Type: Recessed                                                              |   |
| Mounting Location: Ceiling                                                           |   |
| Subcategory: Downlight                                                               |   |
| PHYSICAL                                                                             |   |
| Shape: Square                                                                        |   |
| Length (mm): 119                                                                     |   |
| Length (in): 4 <sup>11</sup> / <sub>16</sub>                                         |   |
| Width (mm): 119                                                                      |   |
| Width (in): 4 <sup>11</sup> / <sub>16</sub>                                          |   |
| Depth (mm): 132                                                                      | _ |
| Depth (in): 5 <sup>3</sup> / <sub>16</sub>                                           | _ |
| Ceiling Thickness (mm): 10 / 12.5 / 15                                               | _ |
| Ceiling Thickness (in): 3/8 or 1/2 or 9/16                                           | _ |
| Min. Recessing Depth (mm): 150                                                       |   |
| Min. Recessing Depth (in): $5\frac{7}{8}$                                            |   |
| Light Distribution: Adjustable / Downlight                                           |   |
| Weight (kg): 0.542                                                                   |   |
| Weight (lbs): 1.2                                                                    |   |
| Fixture Finish: SSR / BKV / CWI / CRY / HAB / LAG / UFT / ITA / RUA / RU             |   |
| MIC / FTG / MYG / TWT / LOD / PUS / FRO / FUP / KIA / POP / BLS / SPG ,              | / |
| MEY / GOH / GUM / CHC / COM / ABZ / JAG / OBR / MOS / ROR                            |   |
| Fixture Material: Aluminum Die Cast                                                  |   |
| Cut-out Measurements: 114mm / 4 1/2" x 114mm / 4 1/2"                                |   |
| ELECTRICAL                                                                           |   |
| Lamp Type: LED                                                                       | _ |
| Input Wattage (W): 16.5                                                              | _ |
| Total Output Wattage (W): 14                                                         |   |
| Dimming: Tri-Mode (Non-Dimming and Phase Dimming (120Vac only)<br>and 0-10V Dimming) |   |
| Driver Included: No                                                                  |   |
| Driver Location: Recessed Housing                                                    |   |
| Driver Type: Constant Current - Universal                                            |   |
| Driver Class: Class 2                                                                |   |
| Housing: See components                                                              |   |
| 1 11/11 (1) 100 077                                                                  |   |