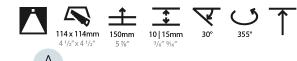

## GENERAL

| CENERAE                                                                              |   |
|--------------------------------------------------------------------------------------|---|
| Series: Bioniq                                                                       |   |
| Subseries: Bioniq Square Adjustable                                                  |   |
| Brand: Prolicht                                                                      |   |
| Division: Architectural                                                              |   |
| Mounting Type: Recessed                                                              |   |
| Mounting Location: Ceiling                                                           |   |
| Subcategory: Downlight                                                               |   |
| PHYSICAL                                                                             |   |
| Shape: Square                                                                        |   |
| Length (mm): 119                                                                     |   |
| Length (in): 4 <sup>11</sup> / <sub>16</sub>                                         |   |
| Width (mm): 119                                                                      |   |
| Width (in): 4 <sup>11</sup> / <sub>16</sub>                                          |   |
| Depth (mm): 132                                                                      | _ |
| Depth (in): 5 <sup>3</sup> / <sub>16</sub>                                           | _ |
| Ceiling Thickness (mm): 10 / 12.5 / 15                                               | _ |
| Ceiling Thickness (in): 3/8 or 1/2 or 9/16                                           | _ |
| Min. Recessing Depth (mm): 150                                                       |   |
| Min. Recessing Depth (in): $5\frac{7}{8}$                                            |   |
| Light Distribution: Adjustable / Downlight                                           |   |
| Weight (kg): 0.542                                                                   |   |
| Weight (lbs): 1.2                                                                    |   |
| Fixture Finish: SSR / BKV / CWI / CRY / HAB / LAG / UFT / ITA / RUA / RU             |   |
| MIC / FTG / MYG / TWT / LOD / PUS / FRO / FUP / KIA / POP / BLS / SPG ,              | / |
| MEY / GOH / GUM / CHC / COM / ABZ / JAG / OBR / MOS / ROR                            |   |
| Fixture Material: Aluminum Die Cast                                                  |   |
| Cut-out Measurements: 114mm / 4 1/2" x 114mm / 4 1/2"                                |   |
| ELECTRICAL                                                                           |   |
| Lamp Type: LED                                                                       | _ |
| Input Wattage (W): 16.5                                                              | _ |
| Total Output Wattage (W): 14                                                         |   |
| Dimming: Tri-Mode (Non-Dimming and Phase Dimming (120Vac only)<br>and 0-10V Dimming) |   |
| Driver Included: No                                                                  |   |
| Driver Location: Recessed Housing                                                    |   |
| Driver Type: Constant Current - Universal                                            |   |
| Driver Class: Class 2                                                                |   |
| Housing: See components                                                              |   |
| 1 11/11 (1) 100 077                                                                  |   |

### OPTICAL

Reflector°: 20 / 40 / 60

Adjustability: Rotational 355°; Tilt 30°