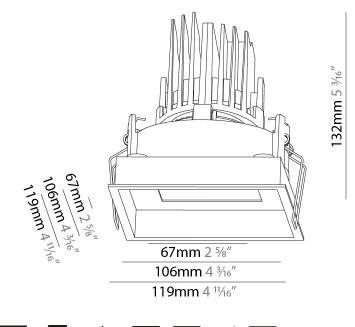

## GENERAL

| CENERAE                                                                              |   |
|--------------------------------------------------------------------------------------|---|
| Series: Bioniq                                                                       |   |
| Subseries: Bioniq Square Adjustable                                                  |   |
| Brand: Prolicht                                                                      |   |
| Division: Architectural                                                              |   |
| Mounting Type: Recessed                                                              |   |
| Mounting Location: Ceiling                                                           |   |
| Subcategory: Downlight                                                               |   |
| PHYSICAL                                                                             |   |
| Shape: Square                                                                        |   |
| Length (mm): 119                                                                     |   |
| Length (in): 4 <sup>11</sup> / <sub>16</sub>                                         |   |
| Width (mm): 119                                                                      |   |
| Width (in): 4 <sup>11</sup> / <sub>16</sub>                                          |   |
| Depth (mm): 132                                                                      | _ |
| Depth (in): 5 <sup>3</sup> / <sub>16</sub>                                           | _ |
| Ceiling Thickness (mm): 10 / 12.5 / 15                                               | _ |
| Ceiling Thickness (in): 3/8 or 1/2 or 9/16                                           | _ |
| Min. Recessing Depth (mm): 150                                                       |   |
| Min. Recessing Depth (in): $5\frac{7}{8}$                                            |   |
| Light Distribution: Adjustable / Downlight                                           |   |
| Weight (kg): 0.542                                                                   |   |
| Weight (lbs): 1.2                                                                    |   |
| Fixture Finish: SSR / BKV / CWI / CRY / HAB / LAG / UFT / ITA / RUA / RU             |   |
| MIC / FTG / MYG / TWT / LOD / PUS / FRO / FUP / KIA / POP / BLS / SPG ,              | / |
| MEY / GOH / GUM / CHC / COM / ABZ / JAG / OBR / MOS / ROR                            |   |
| Fixture Material: Aluminum Die Cast                                                  |   |
| Cut-out Measurements: 114mm / 4 1/2" x 114mm / 4 1/2"                                |   |
| ELECTRICAL                                                                           |   |
| Lamp Type: LED                                                                       | _ |
| Input Wattage (W): 16.5                                                              | _ |
| Total Output Wattage (W): 14                                                         |   |
| Dimming: Tri-Mode (Non-Dimming and Phase Dimming (120Vac only)<br>and 0-10V Dimming) |   |
| Driver Included: No                                                                  |   |
| Driver Location: Recessed Housing                                                    |   |
| Driver Type: Constant Current - Universal                                            |   |
| Driver Class: Class 2                                                                |   |
| Housing: See components                                                              |   |
| 1 11/11 (1) 100 077                                                                  |   |

## GENERAL

| Series: Bioniq                                                                                                                                  |    |
|-------------------------------------------------------------------------------------------------------------------------------------------------|----|
| Subseries: Bioniq Square Adjustable                                                                                                             |    |
| Brand: Prolicht                                                                                                                                 |    |
| Division: Architectural                                                                                                                         |    |
| Mounting Type: Recessed                                                                                                                         |    |
| Mounting Location: Ceiling                                                                                                                      |    |
| Subcategory: Downlight                                                                                                                          |    |
| PHYSICAL                                                                                                                                        |    |
| Shape: Square                                                                                                                                   |    |
| Length (mm): 119                                                                                                                                |    |
| Length (in): $4^{11}/_{16}$                                                                                                                     |    |
| Width (mm): 119                                                                                                                                 |    |
| Width (in): 4 <sup>11</sup> / <sub>16</sub>                                                                                                     |    |
| Depth (mm): 132                                                                                                                                 |    |
| Depth (in): $5\frac{3}{16}$                                                                                                                     |    |
| Ceiling Thickness (mm): 10 / 12.5 / 15                                                                                                          |    |
| Ceiling Thickness (in): 3/8 or 1/2 or 9/16                                                                                                      |    |
| Min. Recessing Depth (mm): 200                                                                                                                  |    |
| Min. Recessing Depth (in): 7 <sup>7</sup> / <sub>8</sub>                                                                                        |    |
| Light Distribution: Adjustable / Downlight                                                                                                      |    |
| Weight (kg): 0.544                                                                                                                              |    |
| Weight (lbs): 1.2                                                                                                                               |    |
| Fixture Finish: SSR / BKV / CWI / CRY / HAB / LAG / UFT / ITA / RUA / R<br>MIC / FTG / MYG / TWT / LOD / PUS / FRO / FUP / KIA / POP / BLS / SP |    |
| MEY / GOH / GUM / CHC / COM / ABZ / JAG / OBR / MOS / ROR                                                                                       |    |
| Fixture Material: Aluminum Die Cast                                                                                                             |    |
| Cut-out Measurements: 114mm / 4 1/2" x 114mm / 4 1/2"                                                                                           |    |
| ELECTRICAL                                                                                                                                      |    |
| Lamp Type: LED (Zhaga Standard)                                                                                                                 |    |
| Input Wattage (W): 13.2 / 16.5                                                                                                                  |    |
| Total Output Wattage (W): 12 / 14                                                                                                               |    |
| Dimming: Tri-Mode (Non-Dimming and Phase Dimming (120Vac onl<br>and 0-10V Dimming)                                                              | y) |
| Driver Included: No                                                                                                                             |    |
| Driver Location: Recessed Housing                                                                                                               |    |
| Driver Type: Constant Current - Universal                                                                                                       |    |
| Driver Class: Class 2                                                                                                                           |    |
| Housing: See components                                                                                                                         |    |
| Input Voltage (V): 120 - 277                                                                                                                    |    |
| Constant Current (MA): 350                                                                                                                      |    |
| LED                                                                                                                                             |    |
| Number of LEDs: 1                                                                                                                               |    |
| Color Temperature (°K): 2700 / 3000 / 3500 / 4000                                                                                               |    |
|                                                                                                                                                 |    |