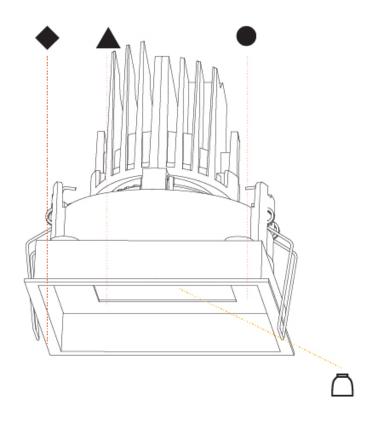

## A35362-

| base number | Color       | Finishes  | Finishes   | Finishes | Reflector |
|-------------|-------------|-----------|------------|----------|-----------|
|             | Temperature | (Diamond) | (Triangle) | (Circle) | Options   |

1. To build a product code in our configurator select the specify button on the base model # product page

2. To build a manual product code on this datasheet choose from the

options listed below in blue font and add the suffix to the base model #