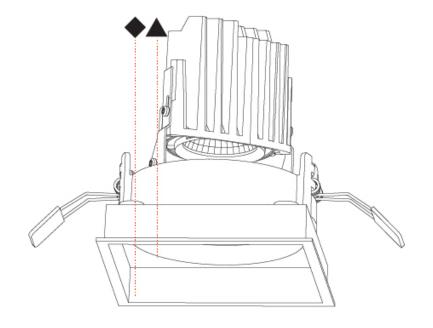

### OPTICAL

Reflector°: 20 / 40 / 60

Adjustability: Rotational 355°; Tilt 30°

## OPTICAL

Reflector°: 10

Adjustability: Rotational 355°; Tilt 30°