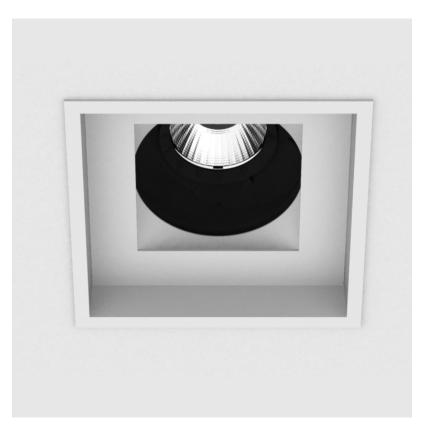

# **BIONIQ SQUARE ADJUSTABLE RECESSED**

## GENERAL

| CENERAE                                                                              |   |
|--------------------------------------------------------------------------------------|---|
| Series: Bioniq                                                                       |   |
| Subseries: Bioniq Square Adjustable                                                  |   |
| Brand: Prolicht                                                                      |   |
| Division: Architectural                                                              |   |
| Mounting Type: Recessed                                                              |   |
| Mounting Location: Ceiling                                                           |   |
| Subcategory: Downlight                                                               |   |
| PHYSICAL                                                                             |   |
| Shape: Square                                                                        |   |
| Length (mm): 119                                                                     |   |
| Length (in): 4 <sup>11</sup> / <sub>16</sub>                                         |   |
| Width (mm): 119                                                                      |   |
| Width (in): 4 <sup>11</sup> / <sub>16</sub>                                          |   |
| Depth (mm): 132                                                                      | _ |
| Depth (in): 5 <sup>3</sup> / <sub>16</sub>                                           | _ |
| Ceiling Thickness (mm): 10 / 12.5 / 15                                               | _ |
| Ceiling Thickness (in): 3/8 or 1/2 or 9/16                                           | _ |
| Min. Recessing Depth (mm): 150                                                       |   |
| Min. Recessing Depth (in): $5\frac{7}{8}$                                            |   |
| Light Distribution: Adjustable / Downlight                                           |   |
| Weight (kg): 0.542                                                                   |   |
| Weight (lbs): 1.2                                                                    |   |
| Fixture Finish: SSR / BKV / CWI / CRY / HAB / LAG / UFT / ITA / RUA / RU             |   |
| MIC / FTG / MYG / TWT / LOD / PUS / FRO / FUP / KIA / POP / BLS / SPG ,              | / |
| MEY / GOH / GUM / CHC / COM / ABZ / JAG / OBR / MOS / ROR                            |   |
| Fixture Material: Aluminum Die Cast                                                  |   |
| Cut-out Measurements: 114mm / 4 1/2" x 114mm / 4 1/2"                                |   |
| ELECTRICAL                                                                           |   |
| Lamp Type: LED                                                                       | _ |
| Input Wattage (W): 16.5                                                              | _ |
| Total Output Wattage (W): 14                                                         |   |
| Dimming: Tri-Mode (Non-Dimming and Phase Dimming (120Vac only)<br>and 0-10V Dimming) |   |
| Driver Included: No                                                                  |   |
| Driver Location: Recessed Housing                                                    |   |
| Driver Type: Constant Current - Universal                                            |   |
| Driver Class: Class 2                                                                |   |
| Housing: See components                                                              |   |
| 1 11/11 (1) 100 077                                                                  |   |