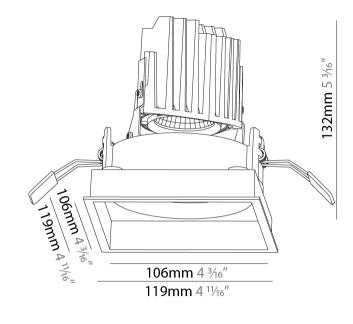

## GENERAL

| CENERAE                                                                              |   |
|--------------------------------------------------------------------------------------|---|
| Series: Bioniq                                                                       |   |
| Subseries: Bioniq Square Adjustable                                                  |   |
| Brand: Prolicht                                                                      |   |
| Division: Architectural                                                              |   |
| Mounting Type: Recessed                                                              |   |
| Mounting Location: Ceiling                                                           |   |
| Subcategory: Downlight                                                               |   |
| PHYSICAL                                                                             |   |
| Shape: Square                                                                        |   |
| Length (mm): 119                                                                     |   |
| Length (in): 4 <sup>11</sup> / <sub>16</sub>                                         |   |
| Width (mm): 119                                                                      |   |
| Width (in): 4 <sup>11</sup> / <sub>16</sub>                                          |   |
| Depth (mm): 132                                                                      | _ |
| Depth (in): 5 <sup>3</sup> / <sub>16</sub>                                           | _ |
| Ceiling Thickness (mm): 10 / 12.5 / 15                                               | _ |
| Ceiling Thickness (in): 3/8 or 1/2 or 9/16                                           | _ |
| Min. Recessing Depth (mm): 150                                                       |   |
| Min. Recessing Depth (in): $5\frac{7}{8}$                                            |   |
| Light Distribution: Adjustable / Downlight                                           |   |
| Weight (kg): 0.542                                                                   |   |
| Weight (lbs): 1.2                                                                    |   |
| Fixture Finish: SSR / BKV / CWI / CRY / HAB / LAG / UFT / ITA / RUA / RU             |   |
| MIC / FTG / MYG / TWT / LOD / PUS / FRO / FUP / KIA / POP / BLS / SPG ,              | / |
| MEY / GOH / GUM / CHC / COM / ABZ / JAG / OBR / MOS / ROR                            |   |
| Fixture Material: Aluminum Die Cast                                                  |   |
| Cut-out Measurements: 114mm / 4 1/2" x 114mm / 4 1/2"                                |   |
| ELECTRICAL                                                                           |   |
| Lamp Type: LED                                                                       | _ |
| Input Wattage (W): 16.5                                                              | _ |
| Total Output Wattage (W): 14                                                         |   |
| Dimming: Tri-Mode (Non-Dimming and Phase Dimming (120Vac only)<br>and 0-10V Dimming) |   |
| Driver Included: No                                                                  |   |
| Driver Location: Recessed Housing                                                    |   |
| Driver Type: Constant Current - Universal                                            |   |
| Driver Class: Class 2                                                                |   |
| Housing: See components                                                              |   |
| 1 11/11 (1) 100 077                                                                  |   |

## GENERAL

| Series: Bioniq                                                                                                                                  |    |
|-------------------------------------------------------------------------------------------------------------------------------------------------|----|
| Subseries: Bioniq Square Adjustable                                                                                                             |    |
| Brand: Prolicht                                                                                                                                 |    |
| Division: Architectural                                                                                                                         |    |
| Mounting Type: Recessed                                                                                                                         |    |
| Mounting Location: Ceiling                                                                                                                      |    |
| Subcategory: Downlight                                                                                                                          |    |
| PHYSICAL                                                                                                                                        |    |
| Shape: Square                                                                                                                                   |    |
| Length (mm): 119                                                                                                                                |    |
| Length (in): $4^{11}/_{16}$                                                                                                                     |    |
| Width (mm): 119                                                                                                                                 |    |
| Width (in): 4 <sup>11</sup> / <sub>16</sub>                                                                                                     |    |
| Depth (mm): 132                                                                                                                                 |    |
| Depth (in): $5\frac{3}{16}$                                                                                                                     |    |
| Ceiling Thickness (mm): 10 / 12.5 / 15                                                                                                          |    |
| Ceiling Thickness (in): 3/8 or 1/2 or 9/16                                                                                                      |    |
| Min. Recessing Depth (mm): 200                                                                                                                  |    |
| Min. Recessing Depth (in): 7 <sup>7</sup> / <sub>8</sub>                                                                                        |    |
| Light Distribution: Adjustable / Downlight                                                                                                      |    |
| Weight (kg): 0.544                                                                                                                              |    |
| Weight (lbs): 1.2                                                                                                                               |    |
| Fixture Finish: SSR / BKV / CWI / CRY / HAB / LAG / UFT / ITA / RUA / R<br>MIC / FTG / MYG / TWT / LOD / PUS / FRO / FUP / KIA / POP / BLS / SP |    |
| MEY / GOH / GUM / CHC / COM / ABZ / JAG / OBR / MOS / ROR                                                                                       |    |
| Fixture Material: Aluminum Die Cast                                                                                                             |    |
| Cut-out Measurements: 114mm / 4 1/2" x 114mm / 4 1/2"                                                                                           |    |
| ELECTRICAL                                                                                                                                      |    |
| Lamp Type: LED (Zhaga Standard)                                                                                                                 |    |
| Input Wattage (W): 13.2 / 16.5                                                                                                                  |    |
| Total Output Wattage (W): 12 / 14                                                                                                               |    |
| Dimming: Tri-Mode (Non-Dimming and Phase Dimming (120Vac onl<br>and 0-10V Dimming)                                                              | y) |
| Driver Included: No                                                                                                                             |    |
| Driver Location: Recessed Housing                                                                                                               |    |
| Driver Type: Constant Current - Universal                                                                                                       |    |
| Driver Class: Class 2                                                                                                                           |    |
| Housing: See components                                                                                                                         |    |
| Input Voltage (V): 120 - 277                                                                                                                    |    |
| Constant Current (MA): 350                                                                                                                      |    |
| LED                                                                                                                                             |    |
| Number of LEDs: 1                                                                                                                               |    |
| Color Temperature (°K): 2700 / 3000 / 3500 / 4000                                                                                               |    |
|                                                                                                                                                 |    |